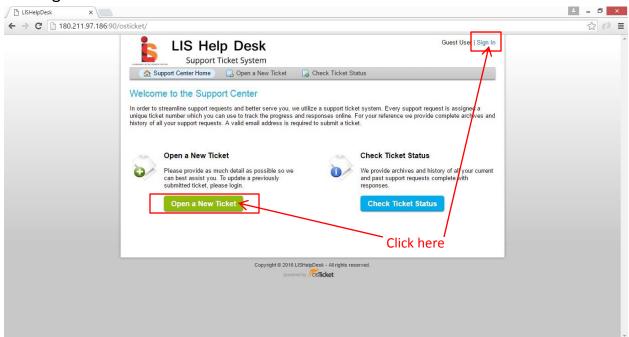

# STEP 2: Sign in OR Open a New Ticket

Click on Top right corner "Sign in" link OR click on "Open a New Ticket" green button

[Sign in]