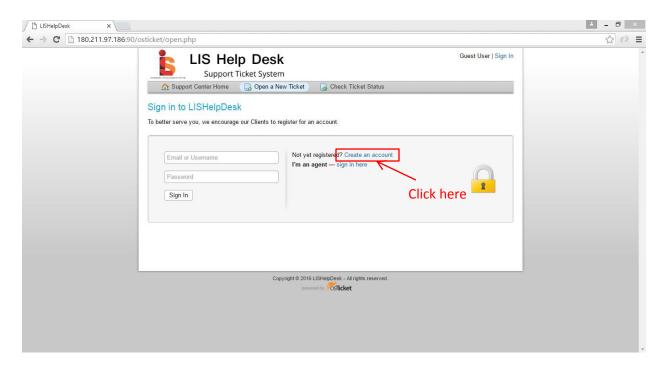

# STEP 3: Create an Account

➤ Click on Not yet registered? "Create an account" link

[Create an account]