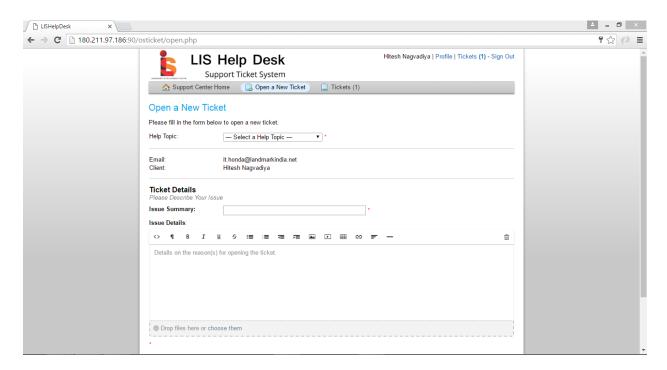

97.186:90/osticket/                  |

# STEP 1: open LIS Help Desk

➤ Open following Link in web browser: http://180.211.97.186:90/osticket/



[LIS Help Desk]

# STEP 2: Sign in OR Open a New Ticket

Click on Top right corner "Sign in" link OR click on "Open a New Ticket" green button



[Sign in]

# STEP 3: Create an Account

➤ Click on Not yet registered? "Create an account" link



[Create an account]

## STEP 4: Create an Account

#### > Account Registration



[Account Registration with only 3 details]

# **STEP 5: Email Confirmation**

Check your email with subject "Welcome to LISHelpDesk"

#### NOTE: IF EMAIL NOT IN INBOX PLEASE CHECK SPAM/JUNK FOLDER ALSO

Click on the link to confirm your account



[Email Confirmation]

## DONE...

# Now you can Sign in and Open a new Ticket



#### Created and Prepared by: