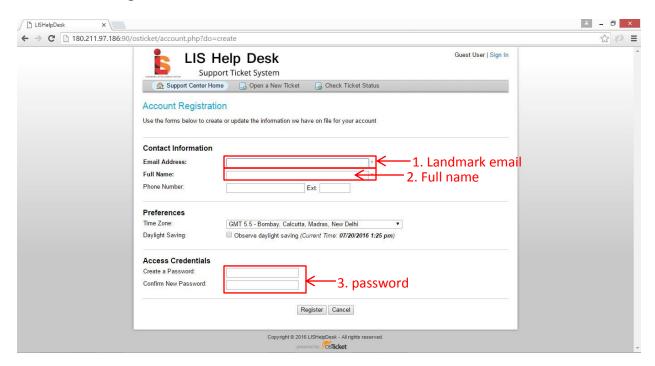

## STEP 4: Create an Account

#### > Account Registration

[Account Registration with only 3 details]