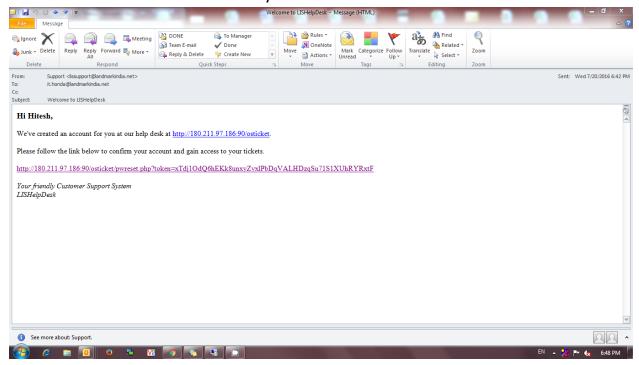

# **STEP 5: Email Confirmation**

Check your email with subject "Welcome to LISHelpDesk"

#### NOTE: IF EMAIL NOT IN INBOX PLEASE CHECK SPAM/JUNK FOLDER ALSO

Click on the link to confirm your account

[Email Confirmation]